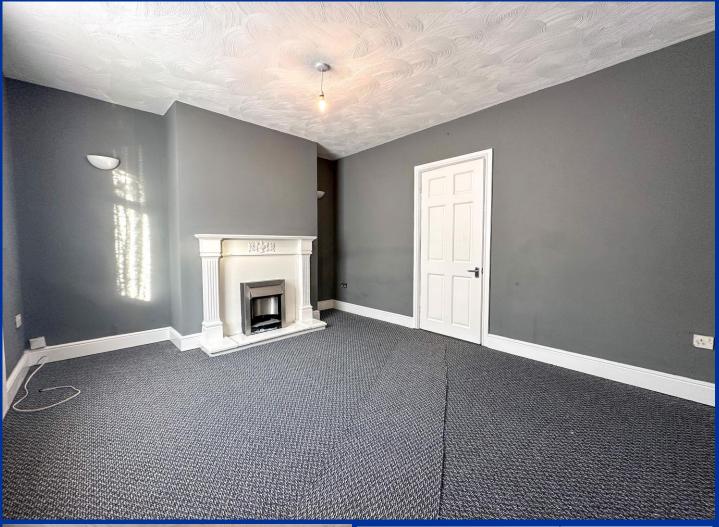

# Lounge 13' 9" x 11' 2" (4.2m x 3.4m)

Upvc double glazed window & door to the front aspect, radiator. Feature fireplace with white timber surround & chrome effect gas fire.