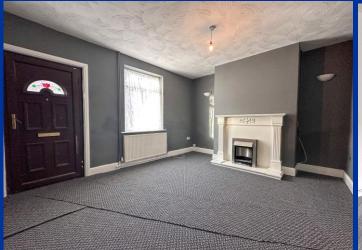

# Lounge 13' 9" x 11' 2" (4.2m x 3.4m)

Upvc double glazed window & door to the front aspect, radiator. Feature fireplace with white timber surround & chrome effect gas fire.