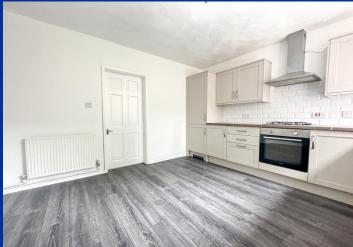

# Dining Kitchen 13' 9" x 11' 10" (4.2m x 3.6m)

Having a range of modern wall mounted cupboard & base units with work surface over incorporating a black single drainer sink unit with mixer tap over. Integral appliances including a stainless steel electric double oven with separate four ring gas hob with stainless steel extractor over. Upvc double glazed window to rear aspect, wood effect cushion floor. Plumbing for washing machine, radiator. Door to:-