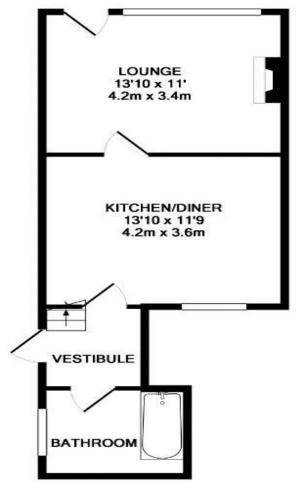

# Lounge 13' 9" x 11' 2" (4.2m x 3.4m)

Upvc double glazed window & door to the front aspect, radiator. Feature fireplace with white timber surround & chrome effect gas fire.

# Dining Kitchen 13' 9" x 11' 10" (4.2m x 3.6m)

Having a range of modern wall mounted cupboard & base units with work surface over incorporating a black single drainer sink unit with mixer tap over. Integral appliances including a stainless steel electric double oven with separate four ring gas hob with stainless steel extractor over. Upvc double glazed window to rear aspect, wood effect cushion floor. Plumbing for washing machine, radiator. Door to:-

#### **Rear Vestibule**

Part glazed Upvc side entrance door giving access to the rear yard. Gas fired central heating boiler, radiator, stairs to first floor landing.

#### **Bathroom**

White modern suite comprising; panelled bath with electric over bath shower, wash hand basin, low level WC. Fully tiled walls with contrasting border, chrome heated towel radiator. Frosted Upvc double glazed window to the rear aspect, tiled floor, extractor.