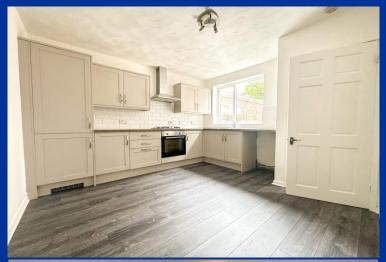

# Dining Kitchen 13' 9" x 11' 10" (4.2m x 3.6m)

Having a range of modern wall mounted cupboard & base units with work surface over incorporating a black single drainer sink unit with mixer tap over. Integral appliances including a stainless steel electric double oven with separate four ring gas hob with stainless steel extractor over. Upvc double glazed window to rear aspect, wood effect cushion floor. Plumbing for washing machine, radiator. Door to:-