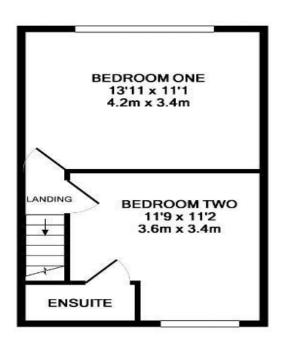

# **First Floor Landing**

Providing access to:-

**Bedroom One** 13' 9" x 11' 2" (4.2m x 3.4m) Upvc double glazed window to the front aspect, radiator.

**Bedroom Two** 11' 10" x 11' 2" (3.6m x 3.4m)

Upvc double glazed window to the rear aspect, radiator. Door to en-suite shower room having an enclosed shower cubicle with electric shower, low level WC & wash hand basin, extractor.