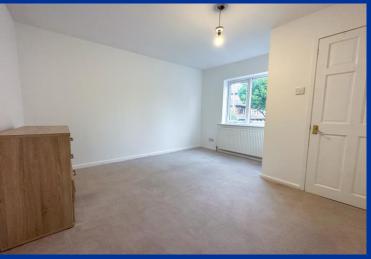

# **First Floor Landing**

Providing access to:-

**Bedroom One** 13' 9" x 11' 2" (4.2m x 3.4m) Upvc double glazed window to the front aspect, radiator.

**Bedroom Two** 11' 10" x 11' 2" (3.6m x 3.4m)

Upvc double glazed window to the rear aspect, radiator. Door to en-suite shower room having an enclosed shower cubicle with electric shower, low level WC & wash hand basin, extractor.