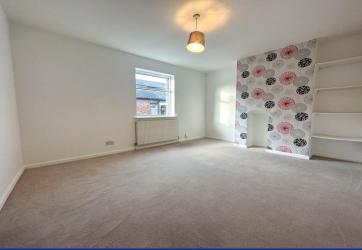

# Lounge 13' 9" x 11' 2" (4.2m x 3.4m)

Upvc double glazed window & door to the front aspect, radiator. Feature fireplace with white timber surround & chrome effect gas fire.

# **First Floor Landing**

Providing access to:-

**Bedroom One** 13' 9" x 11' 2" (4.2m x 3.4m) Upvc double glazed window to the front aspect, radiator.

**Bedroom Two** 11' 10" x 11' 2" (3.6m x 3.4m)

Upvc double glazed window to the rear aspect, radiator. Door to en-suite shower room having an enclosed shower cubicle with electric shower, low level WC & wash hand basin, extractor.