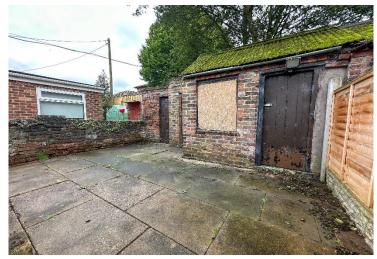

## **Externally**

To the rear there is a fully enclosed rear yard with steps leading up to an elevated paved patio area. Two brick built external stores. Gated side access to the side garden.

Note:

Council Tax Band: A