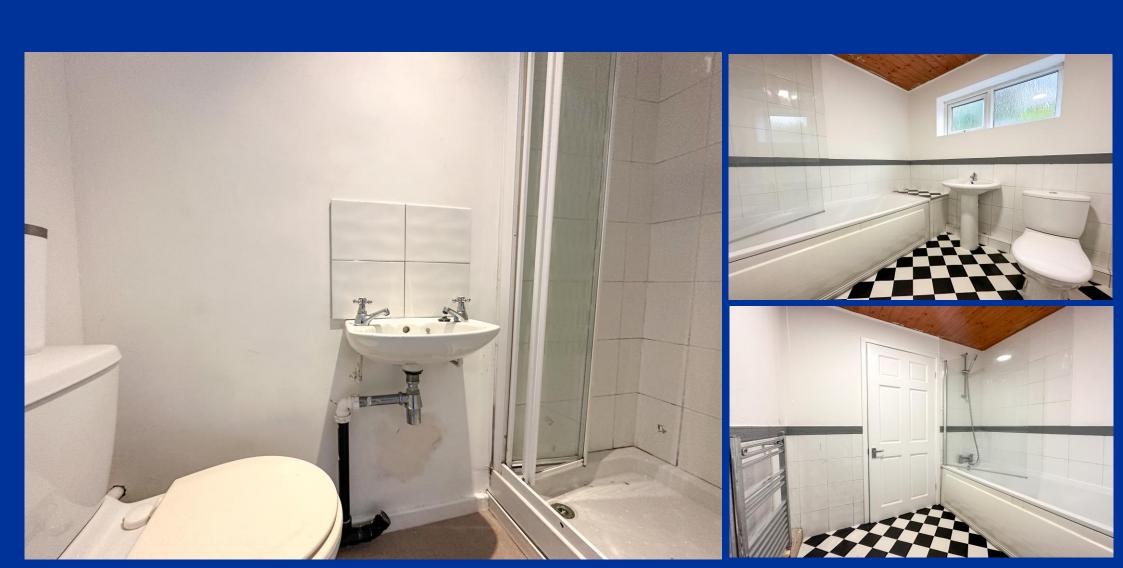

#### **Bathroom**

White modern suite comprising; panelled bath with electric over bath shower, wash hand basin, low level WC. Fully tiled walls with contrasting border, chrome heated towel radiator. Frosted Upvc double glazed window to the rear aspect, tiled floor, extractor.

# **First Floor Landing**

Providing access to:-

**Bedroom One** 13' 9" x 11' 2" (4.2m x 3.4m) Upvc double glazed window to the front aspect, radiator.

**Bedroom Two** 11' 10" x 11' 2" (3.6m x 3.4m)

Upvc double glazed window to the rear aspect, radiator. Door to en-suite shower room having an enclosed shower cubicle with electric shower, low level WC & wash hand basin, extractor.